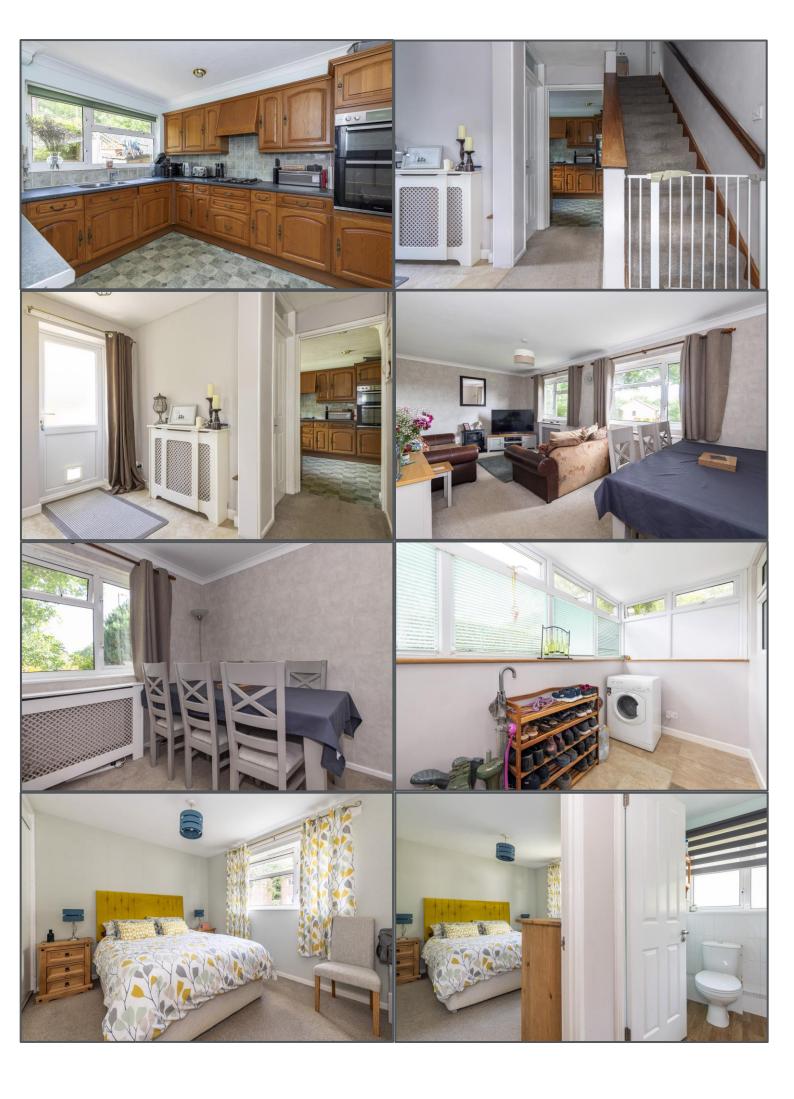

## Forest Rise, Crowborough, TN6 2EP

A modern and well-presented three bedroom semi-detached home with attractive gardens located in a popular position within walking distance of Crowborough railway station, a Sainsbury's Local, and both primary and secondary schools. The rear and side gardens are a particular feature with a secluded lawned area to the side, rear and front, all enjoying a pleasant semi-rural outlook. The accommodation comprises in brief on the ground floor, a large porch, an entrance hall which opens into a handy study, lounge/diner and a modern kitchen with built-in oven and hob. From the entrance hall, a staircase rises to the first floor landing, three bedrooms and a modern bathroom. Additional features include gas fired central heating and LIPVC double glazed windows. As mentioned the