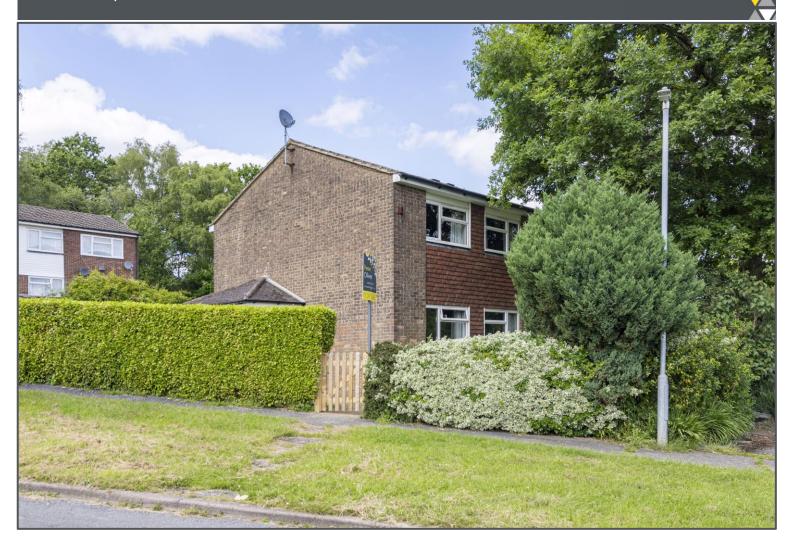

## Forest Rise, Crowborough, TN6 2EP

- Extended Semi Detached
- 3 Bedroom Family Home
- 2 Reception Rooms
- Good Size Lounge/Diner
- Secluded Gardens
- Popular Residential Area

EPC Awaited

£350.000

## Forest Rise, Crowborough, TN6 2EP

A modern and well-presented three bedroom semi-detached home with attractive gardens located in a popular position within walking distance of Crowborough railway station, a Sainsbury's Local, and both primary and secondary schools. The rear and side gardens are a particular feature with a secluded lawned area to the side, rear and front, all enjoying a pleasant semi-rural outlook. The accommodation comprises in brief on the ground floor, a large porch, an entrance hall which opens into a handy study, lounge/diner and a modern kitchen with built-in oven and hob. From the entrance hall, a staircase rises to the first floor landing, three bedrooms and a modern bathroom. Additional features include gas fired central heating and LIPVC double glazed windows. As mentioned the